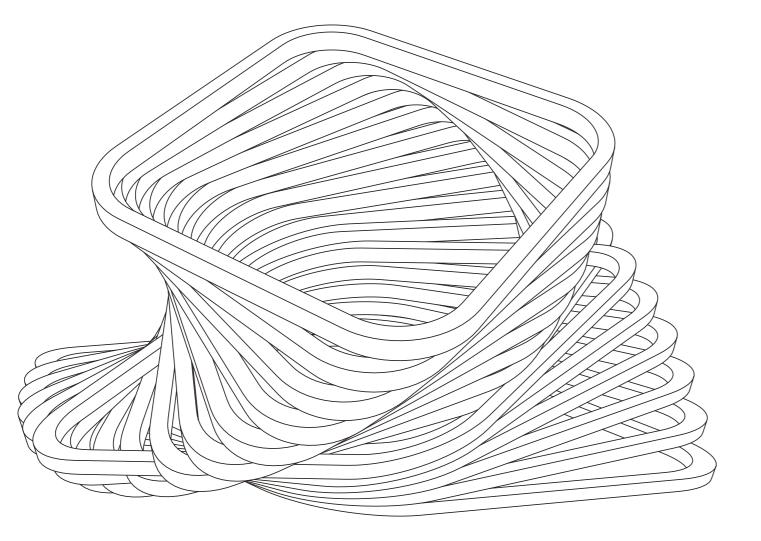

#### Rounded-edge Polygon

The architecture, like a colossal prose poem, and the rounded-edge polygonal linear lights are its footnotes, embellishing the narrative with gentle radiance. They outline the contours of the buildings, like a painter's brush leaving soft imprints on the canvas of the city.