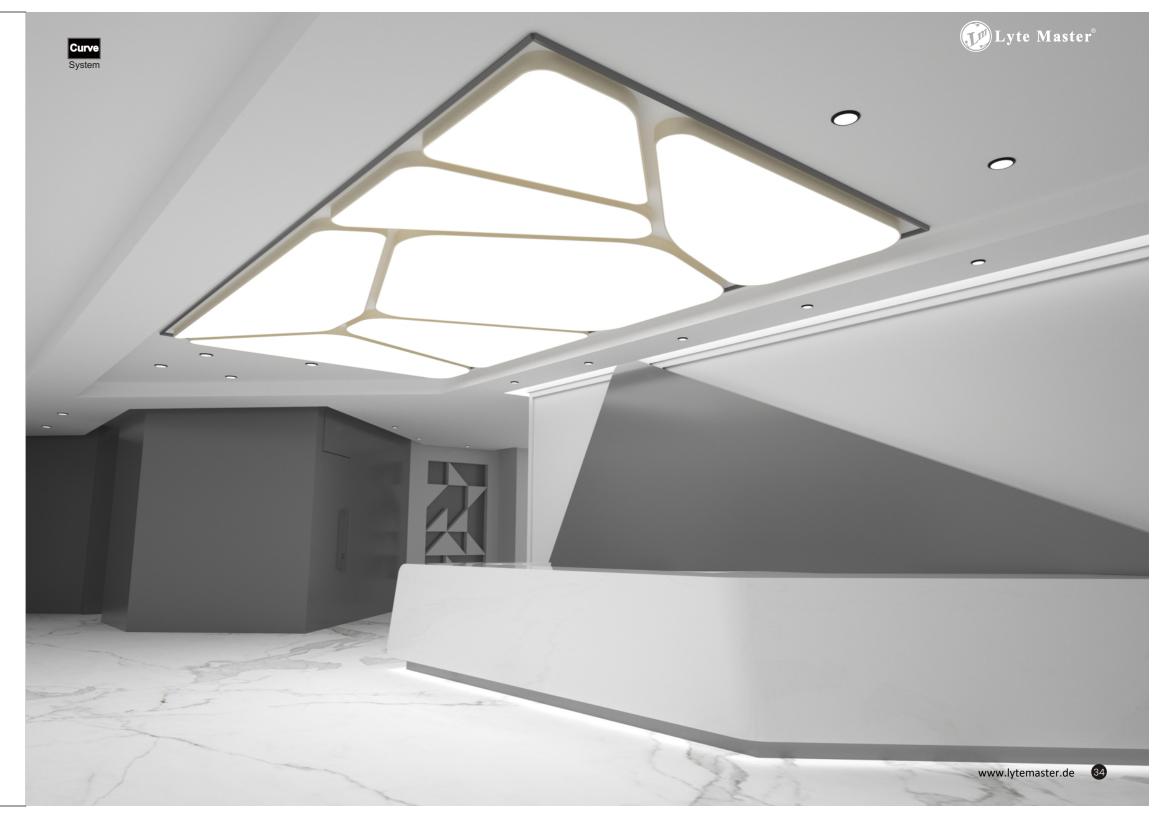

#### Rounded-edge Triangular Panel

The architecture itself serves as a city's poetry, and the rounded-edge triangular panel lights are the rise and fall of this poem, using soft radiance to paint beautiful imagery for each line. They outline the contours of the buildings, resembling verses of a poem, narrating the city's enduring epochs.

#### Rounded-edge Polygonal panel

Amid the canvas of the city, as the night quietly envelops, a mysterious interplay unfolds—a perfect fusion of rounded-edge polygonal panel lights and architecture. Like an artist's palette, they transform the city's canvas into a vivid and colorful dream.