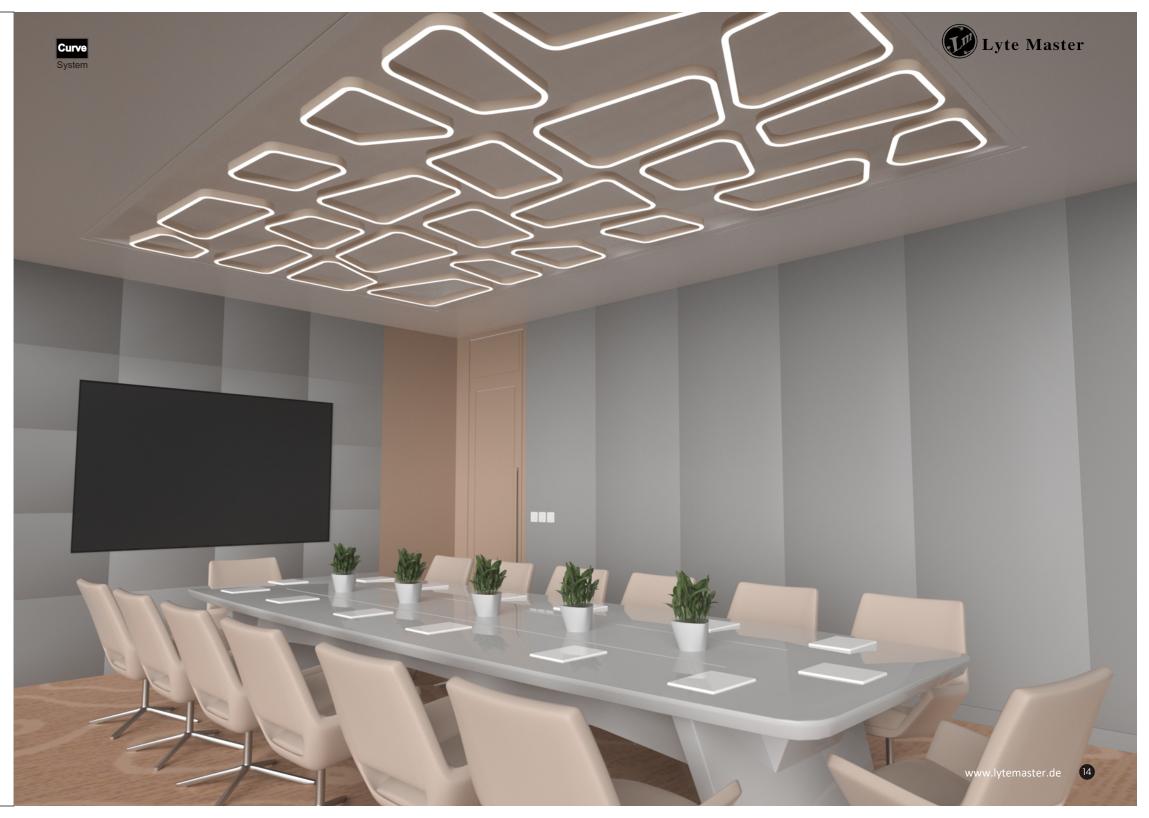

#### Circle and Oval

These circular ring lights are not just sources of light; they are the essence of the architecture, breathing life into these colossal structures. Beneath their flickering glow, the buildings awaken like dormant giants, narrating tales of antiquity and modernity. Each halo is like a poetic verse, etching vibrant chapters onto the pages of the city.

#### Rounded-edge Polygon

The architecture, like a colossal prose poem, and the rounded-edge polygonal linear lights are its footnotes, embellishing the narrative with gentle radiance. They outline the contours of the buildings, like a painter's brush leaving soft imprints on the canvas of the city.