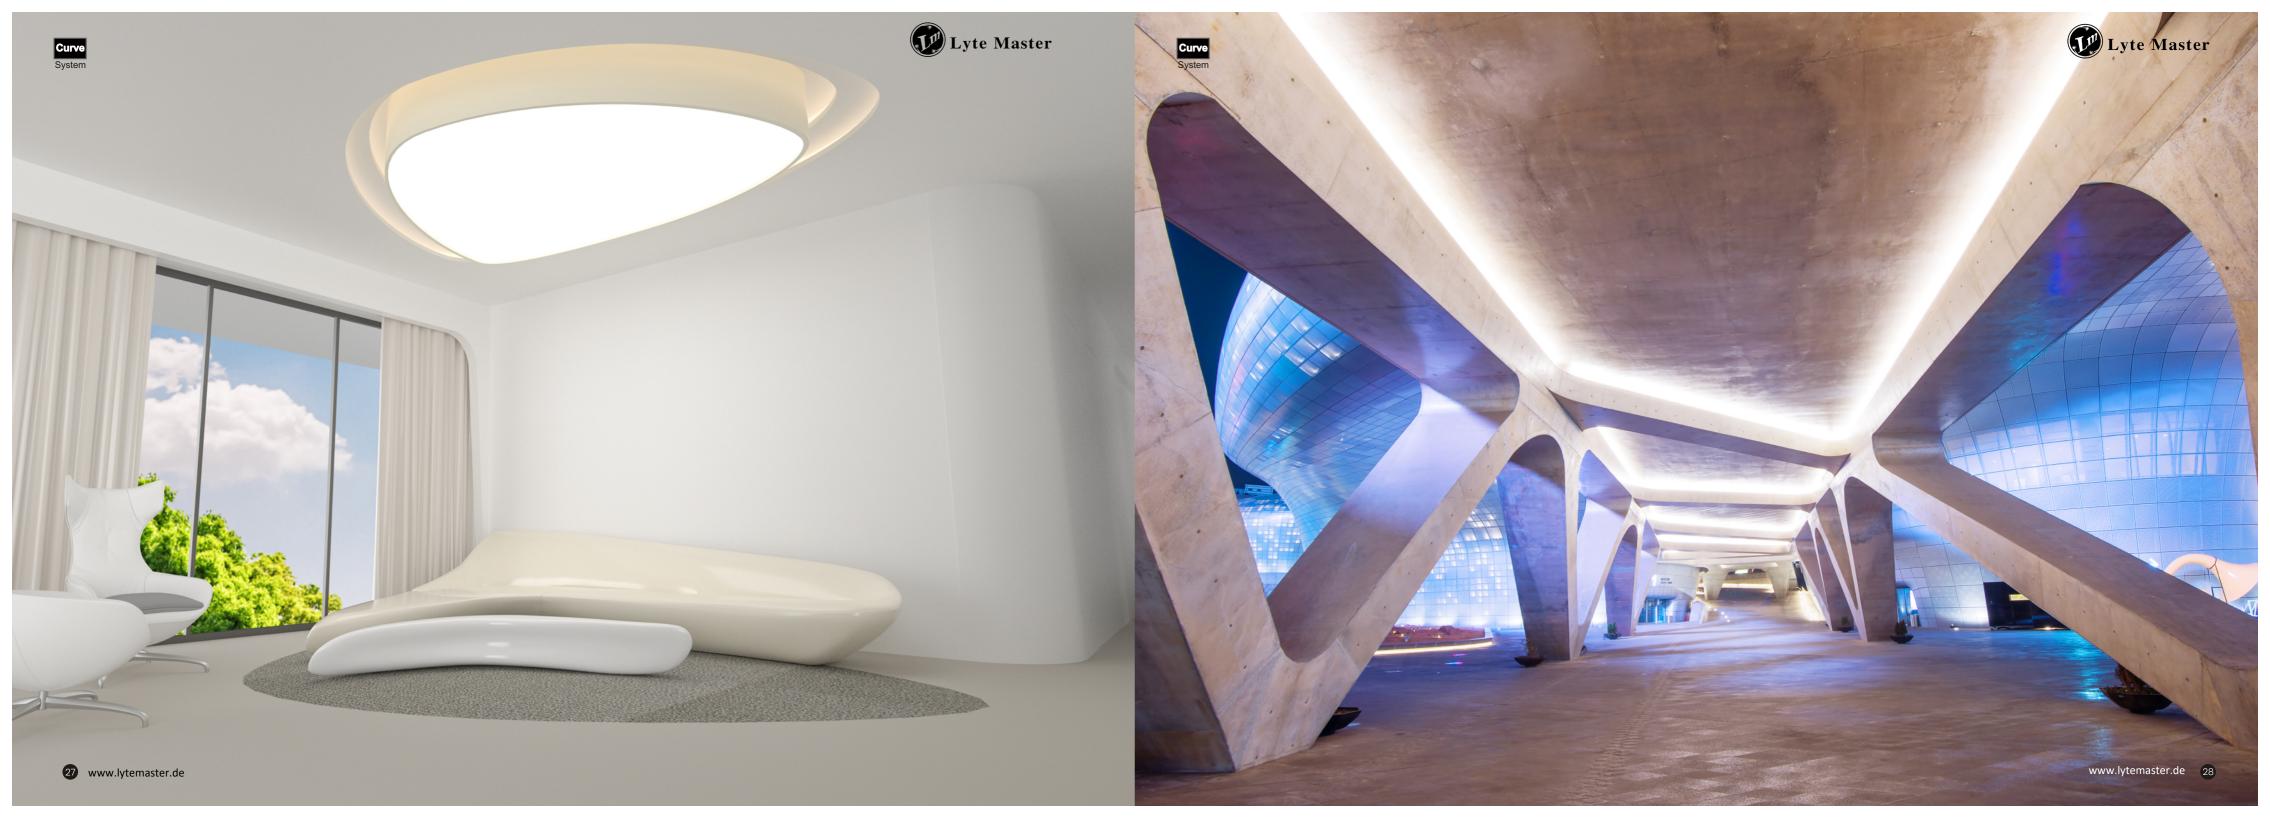

#### Circle and Oval

These circular ring lights are not just sources of light; they are the essence of the architecture, breathing life into these colossal structures. Beneath their flickering glow, the buildings awaken like dormant giants, narrating tales of antiquity and modernity. Each halo is like a poetic verse, etching vibrant chapters onto the pages of the city.