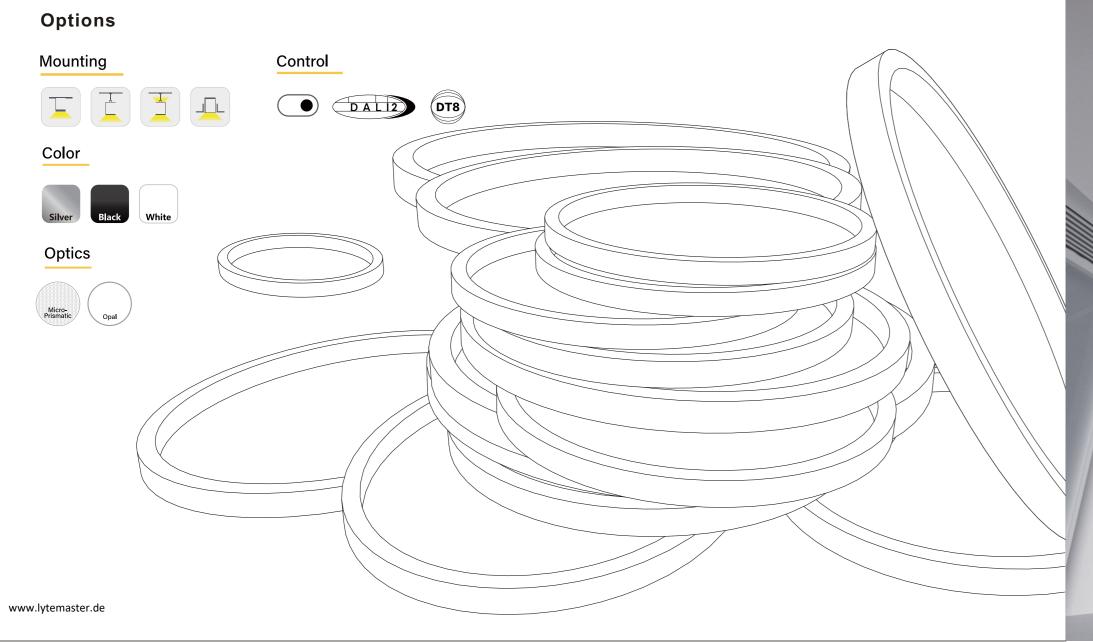

n the canvas of the city. The harmonious interplay of light and structure, akin to a symphony of your design, can transform the ordinary into the extraordinary. In the city's embrace, let your imagination run wild, and sculpt your dreams with the luminous strokes of creativity.

# Shape it as you want

## Shape it as you want









200mm ← 40mm − 200mm

# WIDTH OPTIONS RANGING FROM 40MM TO 200MM.

www.lytemaster.d





#### Circle and Oval

These circular ring lights are not just sources of light; they are the essence of the architecture, breathing life into these colossal structures. Beneath their flickering glow, the buildings awaken like dormant giants, narrating tales of antiquity and modernity. Each halo is like a poetic verse, etching vibrant chapters onto the pages of the city.











#### Round-edge Triangle

The architecture becomes a poem of nature, and the triangular linear lights are the rhythm of this poem, stringing together the contours of the buildings, creating an incredibly abstract canvas. These beams of light, like the wands of magicians, illuminate the mysterious beauty of the architecture, presenting a dazzling concert to the city.

#### **Options**

#### Mounting











































#### Runway Shape

The architecture seems like a slumbering dragon, and the Runway Shape linear lights are the wizards of soft light, gently dispelling the mysteries of the night. They outline the contours of the buildings, akin to an ancient map, leading us into the heart of the city and unveiling its enigmatic veil.

#### **Options**

#### M