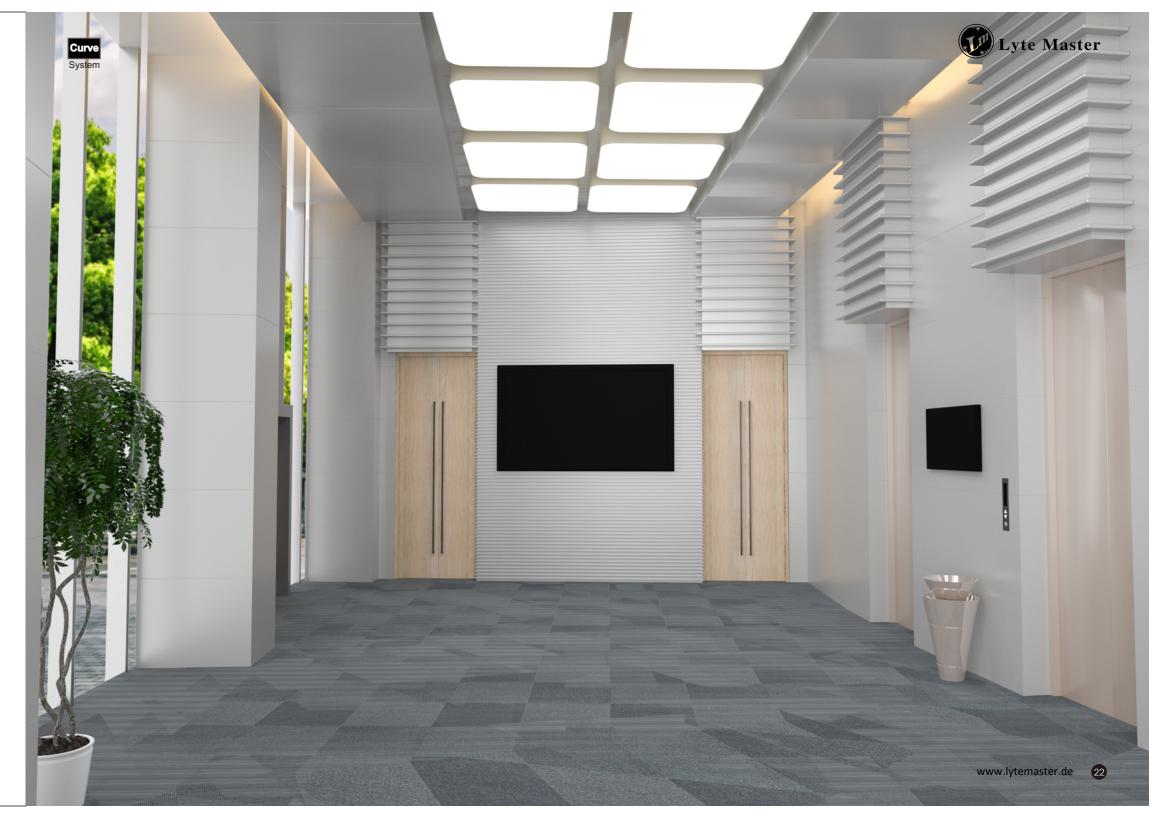

#### Rounded-edge Square or Rectangle Panel

The architecture itself serves as a diary of the city, and the rounded-edge square or rectangle panel lights are the splendid illustrations, embellishing each page with soft radiance. They elevate the appearance of the buildings to a new realm, akin to a city's poetic verses, narrating the tales of time.