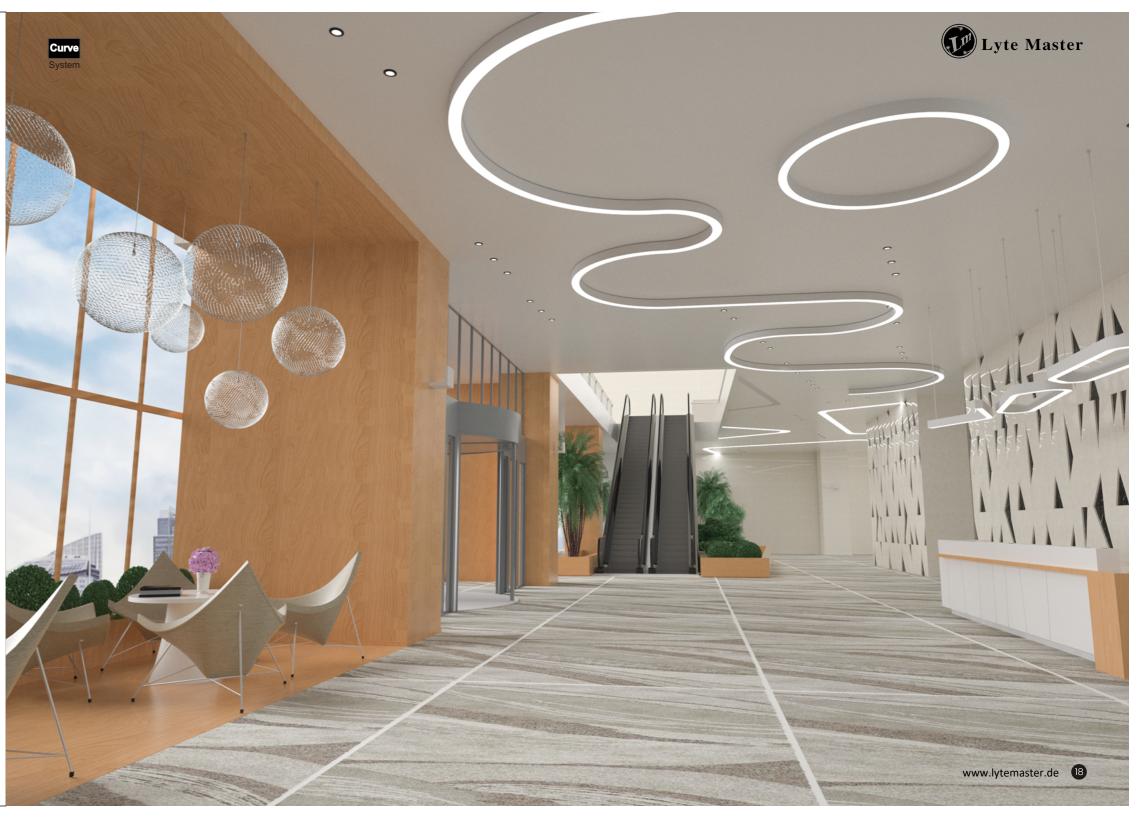

Art and imaginative

Curve system

LYTE MASTER GmbH

Shape it as you want, like a sculptor carving his vision into life. Let the curved linear lights embrace the architecture, painting a unique masterpiece in the canvas of the city. The harmonious interplay of light and structure, akin to a symphony of your design, can transform the ordinary into the extraordinary. In the city's embrace, let your imagination run wild, and sculpt your dreams with the luminous strokes of creativity.

# Shape it as you want

## Shape it as you want

200mm ← 40mm − 200mm