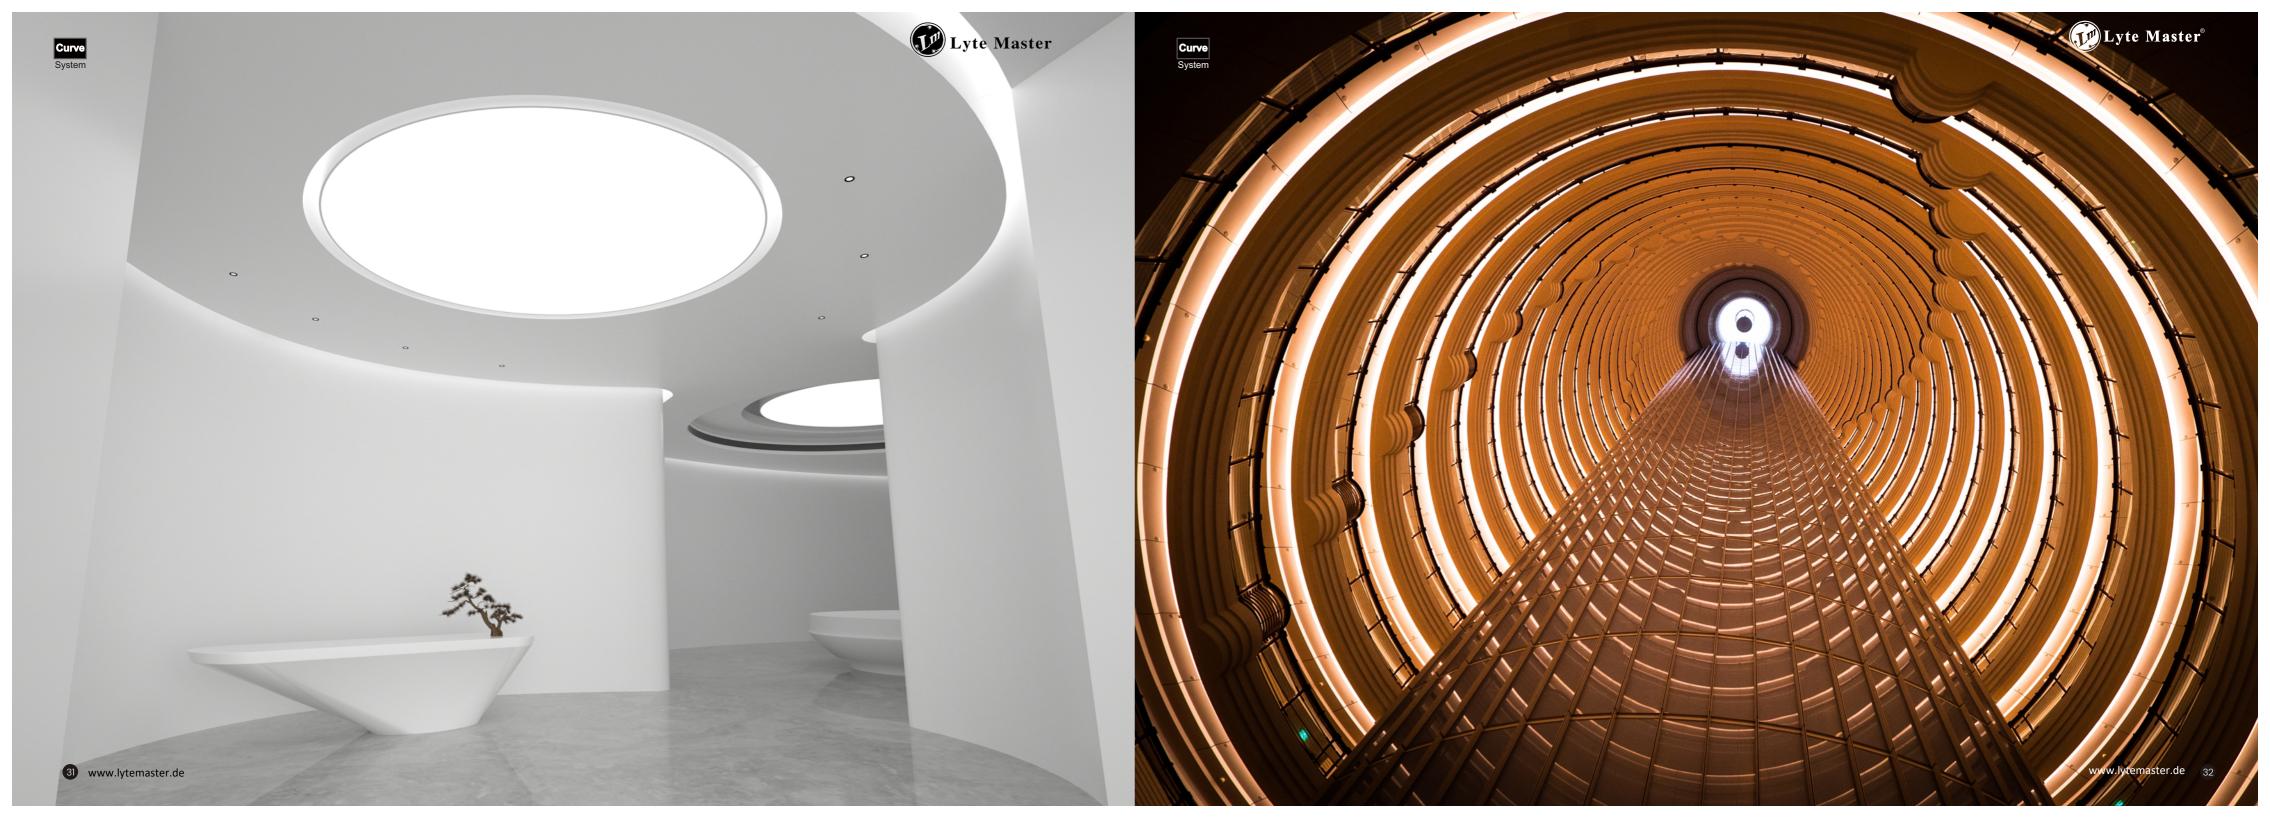

#### Circle and Oval

These circular ring lights are not just sources of light; they are the essence of the architecture, breathing life into these colossal structures. Beneath their flickering glow, the buildings awaken like dormant giants, narrating tales of antiquity and modernity. Each halo is like a poetic verse, etching vibrant chapters onto the pages of the city.

#### Circular panel

In the quietude of the city, as night falls, a wondrous interplay unfolds - the perfect fusion of circular panel lights and architecture, much like a harmonious symphony of chords and melodies.

These gentle circular light sources, akin to musical notes, illuminate the contours of the buildings, tracing an eloquent nocturnal composition.