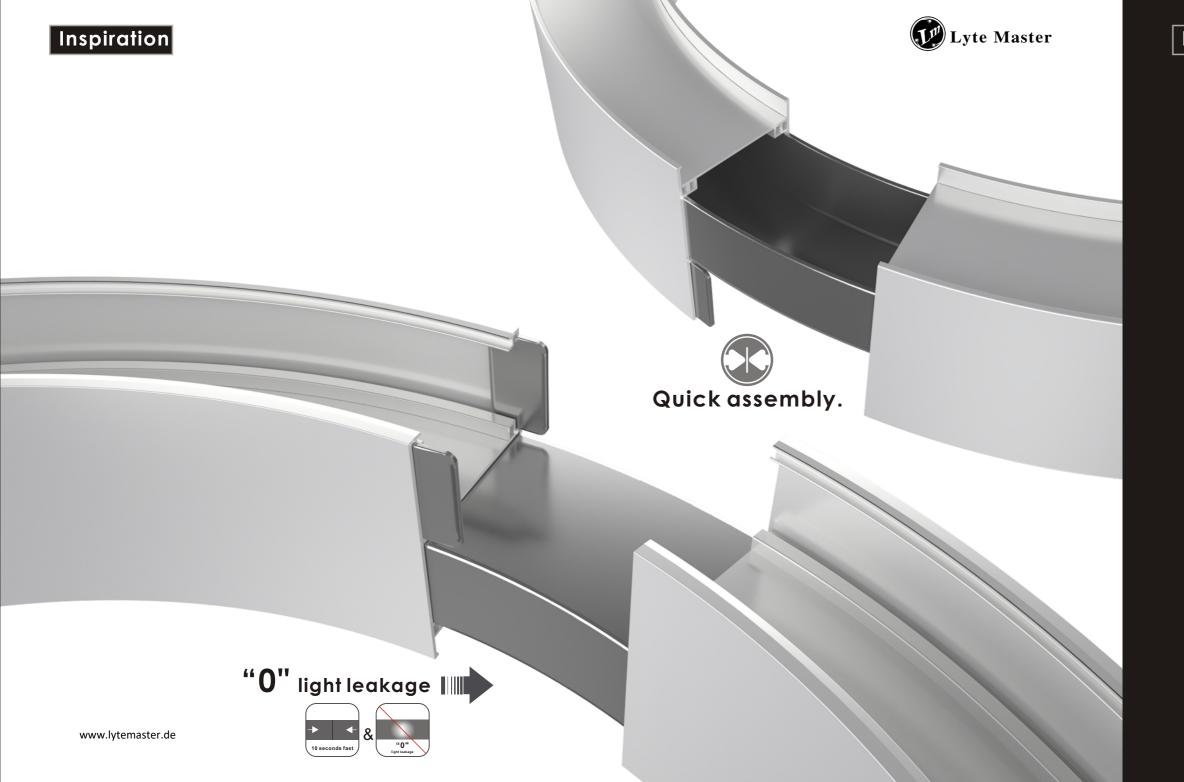

## Shape it as you want

200mm ← 40mm − 200mm

# WIDTH OPTIONS RANGING FROM 40MM TO 200MM.

www.lytemaster.d