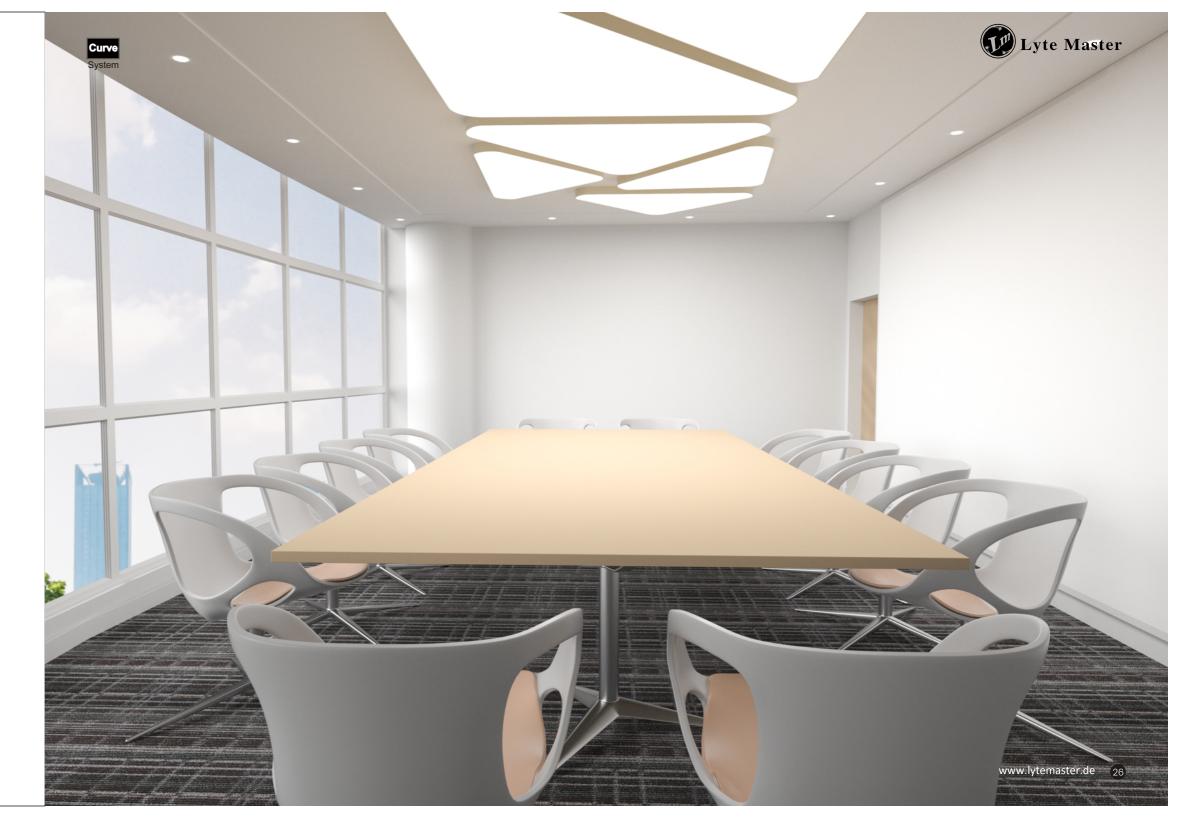

#### Rounded-edge Polygon

The architecture, like a colossal prose poem, and the rounded-edge polygonal linear lights are its footnotes, embellishing the narrative with gentle radiance. They outline the contours of the buildings, like a painter's brush leaving soft imprints on the canvas of the city.