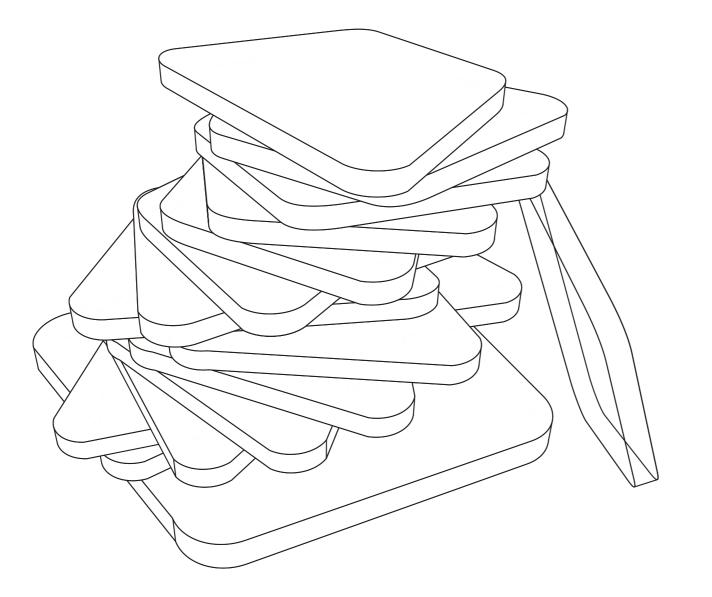

#### Rounded-edge Triangular Panel

The architecture itself serves as a city's poetry, and the rounded-edge triangular panel lights are the rise and fall of this poem, using soft radiance to paint beautiful imagery for each line. They outline the contours of the buildings, resembling verses of a poem, narrating the city's enduring epochs.

#### Rounded-edge Polygonal panel

Amid the canvas of the city, as the night quietly envelops, a mysterious interplay unfolds—a perfect fusion of rounded-edge polygonal panel lights and architecture. Like an artist's palette, they transform the city's canvas into a vivid and colorful dream.