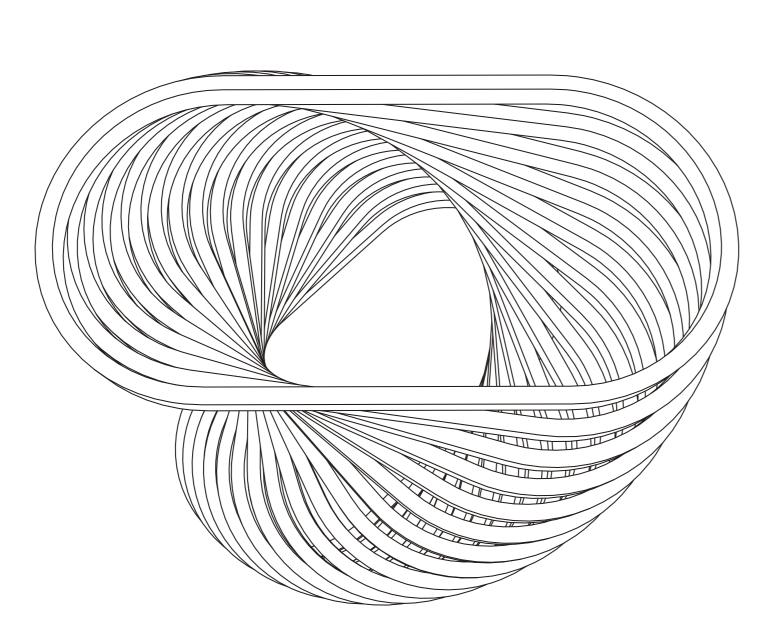

#### Runway Shape

The architecture seems like a slumbering dragon, and the Runway Shape linear lights are the wizards of soft light, gently dispelling the mysteries of the night. They outline the contours of the buildings, akin to an ancient map, leading us into the heart of the city and unveiling its enigmatic veil.