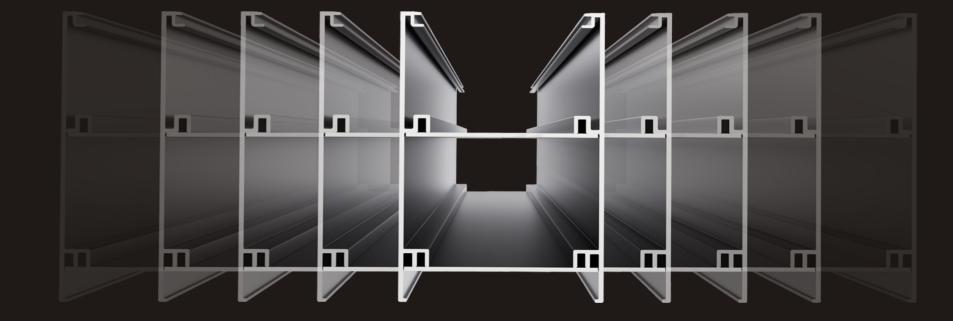

Art and imaginative

Curve system

LYTE MASTER GmbH



Shape it as you want, like a sculptor carving his vision into life. Let the curved linear lights embrace the architecture, painting a unique masterpiece in the canvas of the city. The harmonious interplay of light and structure, akin to a symphony of your design, can transform the ordinary into the extraordinary. In the city's embrace, let your imagination run wild, and sculpt your dreams with the luminous strokes of creativity.

# Shape it as you want

## Shape it as you want









200mm ← 40mm − 200mm

# WIDTH OPTIONS RANGING FROM 40MM TO 200MM.

www.lytemaster.d





#### Circle and Oval

These circular ring lights are not just sources of light; they are the essence of the architecture, breathing life into these colossal structures. Beneath their flickering glow, the buildings awaken like dormant giants, narrating tales of antiquity and modernity. Each halo is like a poetic verse, etching vibrant chapters onto the pages of the city.











#### Round-edge Triangle

The architecture becomes a poem of nature, and the triangular linear lights are the rhythm of this poem, stringing together the contours of the buildings, creating an incredibly abstract canvas. These beams of light, like the wands of magicians, illuminate the mysterious beauty of the architecture,