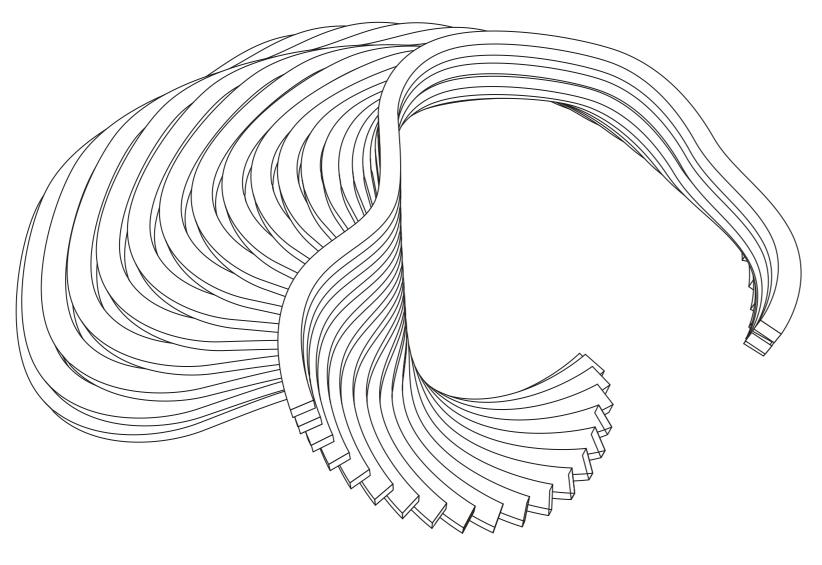

Art and imaginative

Curve system

LYTE MASTER GmbH

Shape it as you want, like a sculptor carving his vision into life. Let the curved linear lights embrace the architecture, painting a unique masterpiece in the canvas of the city. The harmonious interplay of light and structure, akin to a symphony of your design, can transform the ordinary into the extraordinary. In the city's embrace, let your imagination run wild, and sculpt your dreams with the luminous strokes of creativity.

# Shape it as you want

## Shape it as you want

200mm ← 40mm − 200mm