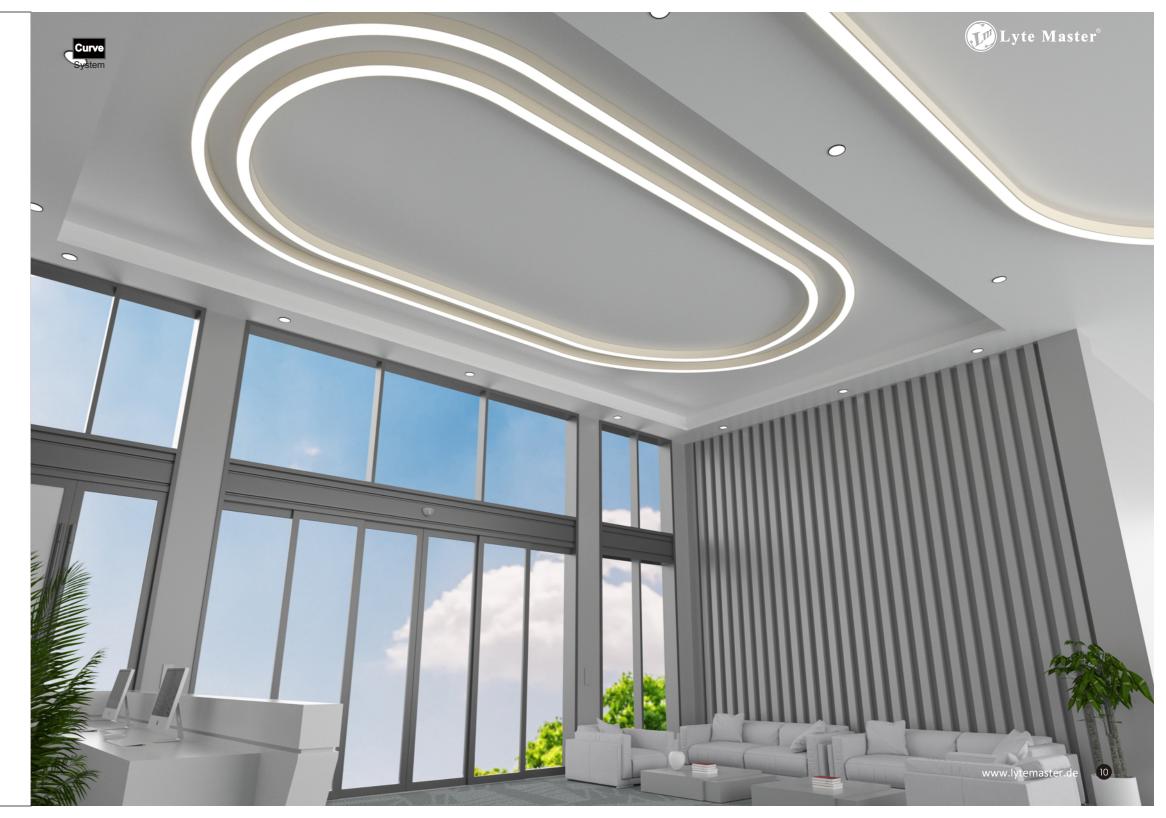

#### Rounded-edge Polygon

The architecture, like a colossal prose poem, and the rounded-edge polygonal linear lights are its footnotes, embellishing the narrative with gentle radiance. They outline the contours of the buildings, like a painter's brush leaving soft imprints on the canvas of the city.