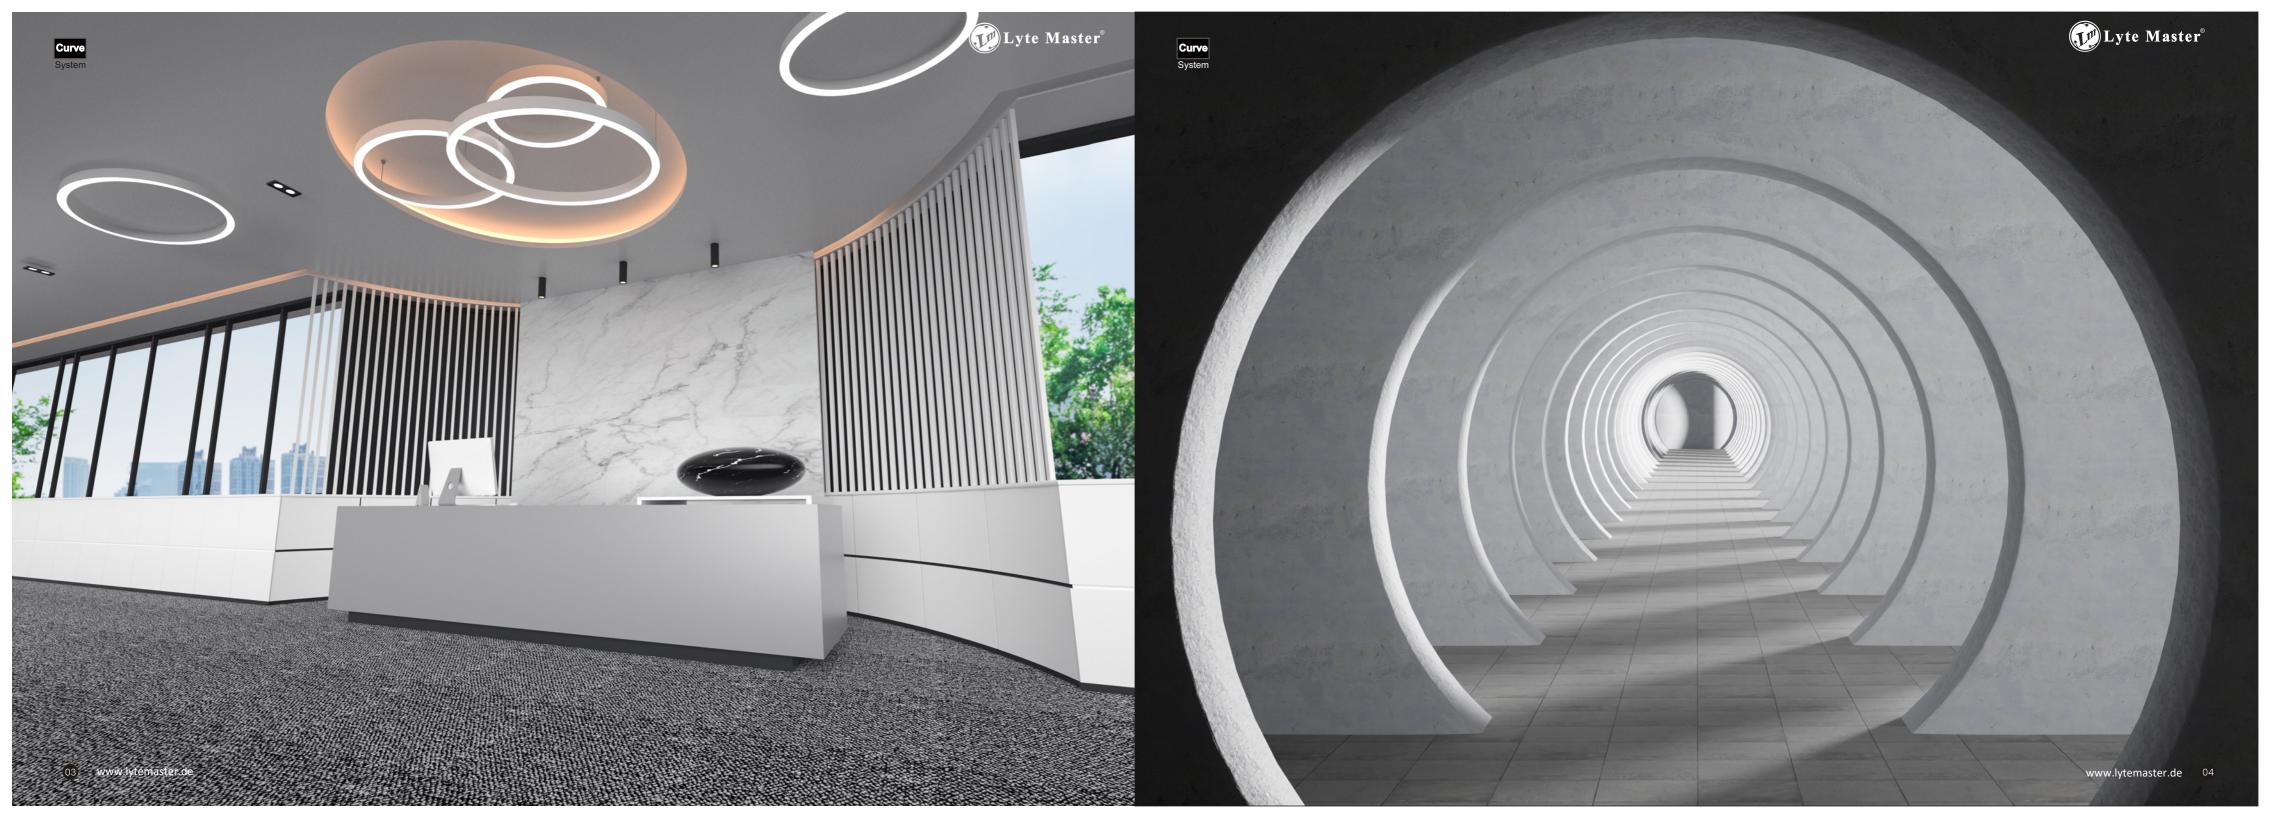

#### Circle and Oval

These circular ring lights are not just sources of light; they are the essence of the architecture, breathing life into these colossal structures. Beneath their flickering glow, the buildings awaken like dormant giants, narrating tales of antiquity and modernity. Each halo is like a poetic verse, etching vibrant chapters onto the pages of the city.