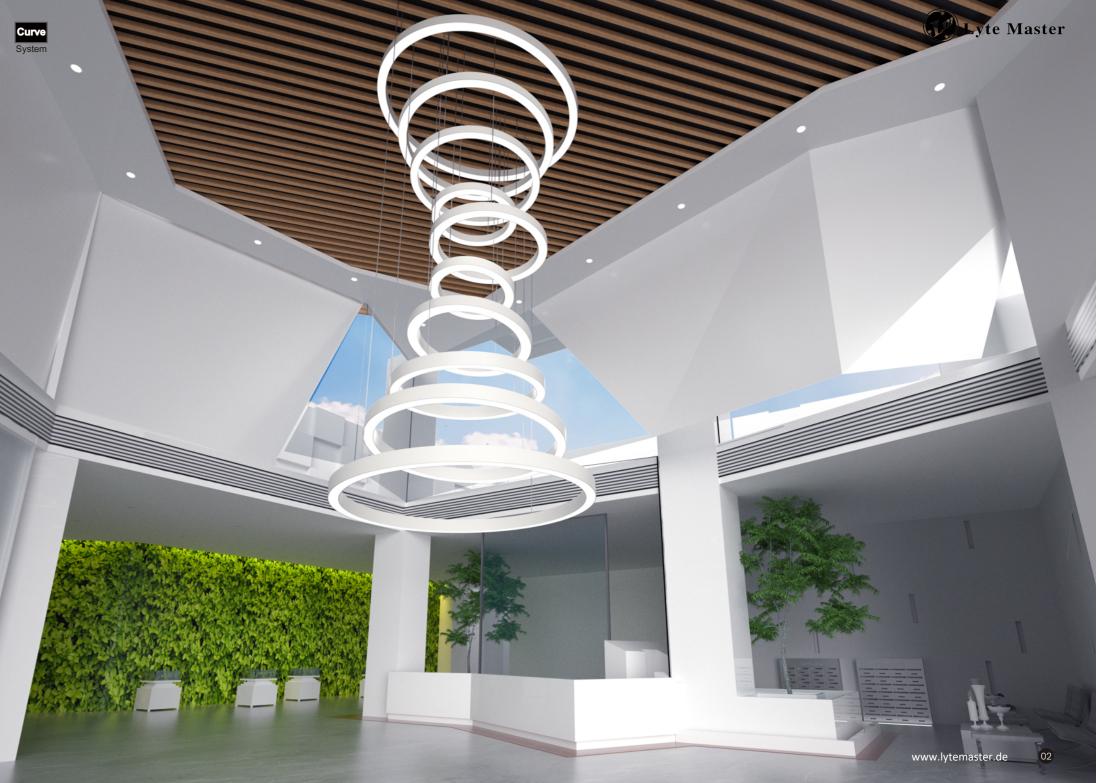

#### Circle and Oval

These circular ring lights are not just sources of light; they are the essence of the architecture, breathing life into these colossal structures. Beneath their flickering glow, the buildings awaken like dormant giants, narrating tales of antiquity and modernity. Each halo is like a poetic verse, etching vibrant chapters onto the pages of the city.